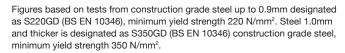

#### **Ultimate Fastener Tensile Strength**

| Fastener Diameter | kN    |
|-------------------|-------|
| 6.0 x L           | 11.20 |

#### **Ultimate Fastener Shear Strength**

| Fastener Diameter | kN   |
|-------------------|------|
| 6.0 x L           | 7.30 |

#### Ultimate Pullout Load kN

| Fastener Diameter | Nominal Steel Thickness (mm) |      |      | Aluminium Th | ickness (mm) |
|-------------------|------------------------------|------|------|--------------|--------------|
|                   | 0.50                         | 0.70 | 0.75 | 1.50         | 2.00         |
| 6.0 x L           | 0.86                         | 1.35 | 1.67 | 4.39         | 3.28         |