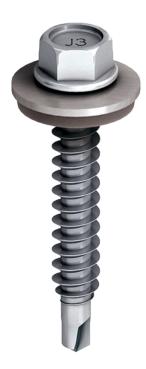

# JT3-2-6.0 x L range

A2 stainless steel bi-met fastener for stitching roofing and cladding sheets, flashings and rooflights.

### **Material Specification**

- High quality stainless steel grade A2 to ISO 3506, EN 1.4301 to EN 10088, AISI 304
- · High quality hardened carbon steel drill point